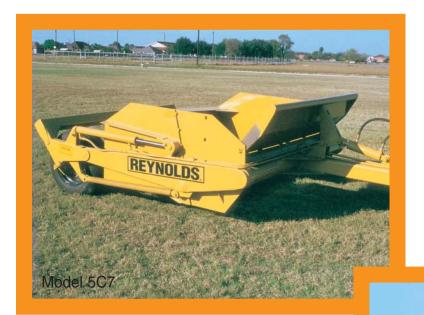

## **CarryALL SCRAPERS** models 5C7 & 5CH7

Capacities: 5 yd3 (3.8 m3) heaped 3.9 yd³ (3.0 m³) struck 7 ft (2.13 m) cut width

economical scraper for 60 to 80HP tractors offers easy loading and fast cycles

#### **■** tires

(2) implement 11L x 16

**■** shipping weight est.

2,800 lb (1272 kg)

Model 5C7