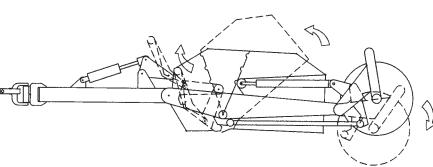

■ Option of wheel carriage with either Spring loaded return (5C7) or with hydraulic cylinders (5CH7) for GPS/Laser controlled grading.

■ Innovative hydraulic controls and heavy duty cylinders are designed for precision cuts and fast spreading operation.

#### **Features**

Height adjustable hitch. Greasable roller bearings. 5C: spring assist carriage 5CH: hydraulic cyl. carriage