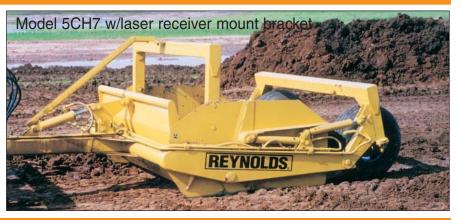

## **CarryALL SCRAPERS** models 5C7 & 5CH7

Capacities: 5 yd3 (3.8 m3) heaped 3.9 yd³ (3.0 m³) struck 7 ft (2.13 m) cut width

economical scraper for 60 to 80HP tractors offers easy loading and fast cycles

■ Option of wheel carriage with either Spring loaded return (5C7) or with hydraulic cylinders (5CH7) for GPS/Laser controlled grading.

■ Innovative hydraulic controls and heavy duty cylinders are designed for precision cuts and fast spreading operation.

#### **Options**

Laser mount bracket (5CH). Swivel or yoke type hitch.