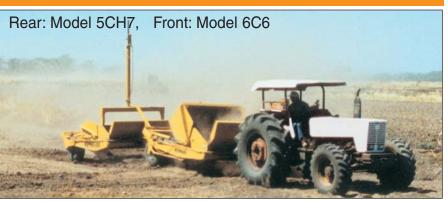

## **CarryALL SCRAPERS** models 5C7 & 5CH7

Capacities: 5 yd3 (3.8 m3) heaped 3.9 yd³ (3.0 m³) struck 7 ft (2.13 m) cut width

economical scraper for 60 to 80HP tractors offers easy loading and fast cycles

#### **■** engine HP range

one scraper:

60-100 HP

REYNOLDS INTERNATIONAL, L.P., P.O. Box 550, McAllen, Texas 78505-0550 USA

Tel. (956) 687-7500, Fax (956) 687-3082, E mail: earthmove@aol.com

Printed in U.S.A.