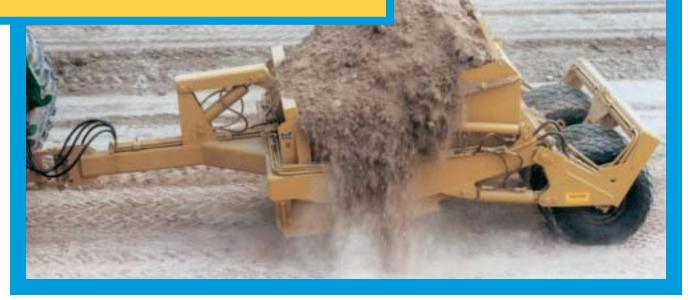

## fast loading

■ Low profile bucket with bolted on cutting blade and center frost bit reduce fuel consumption and tractor HP requirements.

### laser leveling

■ Innovative hydraulic controls and heavy duty cylinders are designed for laser precision cuts and fast spreading operation.

#### economical

■ Self-sharpening, high carbon steel reversible cutting blades and wear resistant bolt-on side bits are readily available.