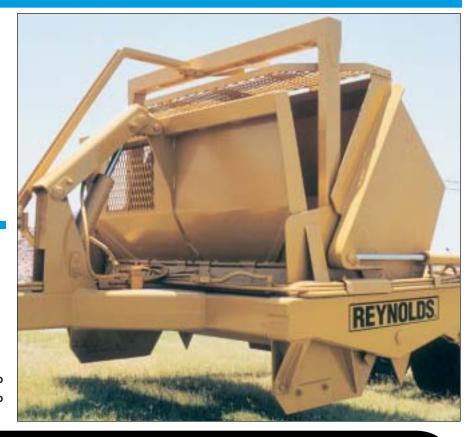

# REYROLDS

model 8C CARRY-ALL Scraper

7 ft (2.13 m) cut width

8 yd³ (6.1 m³) heaped capacity 5.7 yd³ (4.3 m³) struck capacity

# MODEL **8 C** 8 yd³ CARRY-ALL SCRAPER

#### **Specifications**

■ capacities 8 yd³ (6.1 m³) heaped 5.7 yd³ (4.3 m³) struck