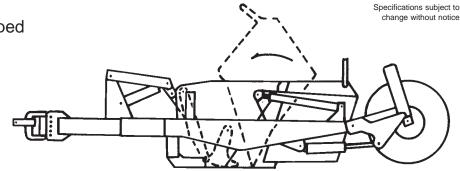

#### **■** bucket dimensions

W 84" (2.13m), L 86" (2.18m), H 42" (1.06m)

#### **■** transport dimensions

W 99" (2.51m), L 234" (5.94m), H 72" (1.82m), Clear. 10" (0.25m)

■ hydraulic cylinder/dia.

Gate 4", Bucket 3", Frame 4"

■ tires (4) 13.5 x 16.1 Diamond, 10 PR

■ shipping weight est. 6,800 lb (3090 kg)