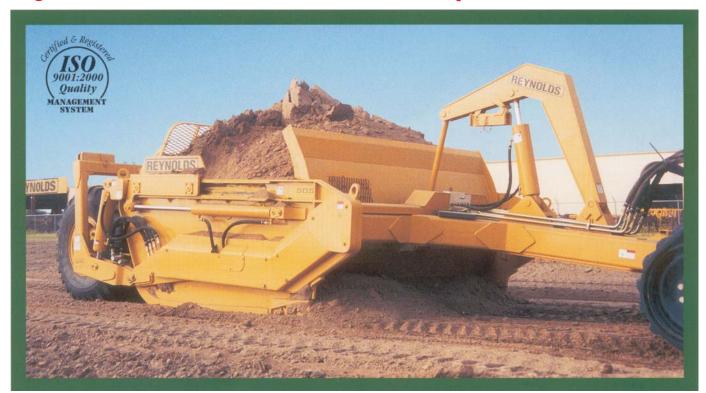

## REYNOLDS

High performance EJECTOR Scraper model 17E10.5

# 17 cubic yard (13 m³) for your construction needs

### fast loading

■ Three piece, reversible cutting blade. Combination serrated/plain center **STINGER** section. Synchronized Displacement System (SDS). High flow rate hydraulic connections.

### very reliable

One multi-function control valve block. Plated steel tubing with flare fittings. Protective side covers for steel tubing.

### easy to move

■ Road transport width under 12 feet. SAFETY blocks for hydraulic cylinders. High floation 20.5-25 tires. Quick hitch compatible yoke assembly.

"America's Preferred Scraper"

REYNOLDS<sub>®</sub>