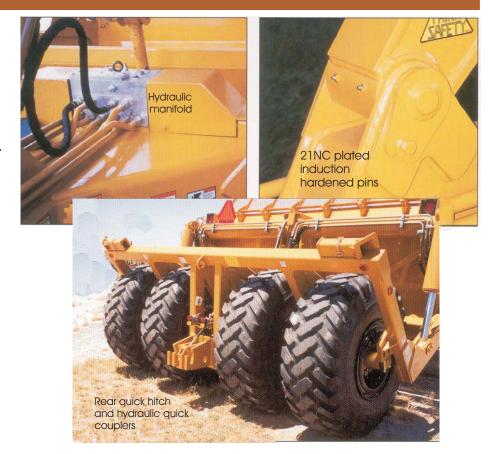

#### Features

Laser receiver mount bracket.

Multi-Function hydraulic valve block.
Greasable pins, roller bearings.

Tandem hydraulics and hitch.

Safety blocks for hydraulic cylinders.

Height adjustable yoke hitch.

Rear quick hitch.

Rear lights.